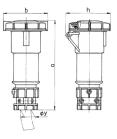

## Drawing

| Drawing                  | Amp.  |      | 16   |      |      | 32   |      |
|--------------------------|-------|------|------|------|------|------|------|
| 3 MB 48/3                | Poles | 3    | 4    | 5    | 3    | 4    | 5    |
| Dim. in mm               | а     | 171  | 182  | 194  | 217  | 217  | 229  |
|                          | b     | 78   | 85   | 96   | 103  | 103  | 110  |
|                          | h     | 79   | 88   | 95   | 99   | 99   | 105  |
|                          | у     | 19   | 19   | 22   | 24.5 | 24.5 | 28.5 |
|                          |       |      |      |      |      |      |      |
| Terminal for cond. cross |       | 1    | 1    | 1    | 2.5  | 2.5  | 2.5  |
| section (mm²) minmax.    |       | -2.5 | -2.5 | -2.5 | 6    | -6   | -6   |