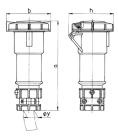

## Drawing

| Drawing                  | Amp.  |      | 16           |      |      | 32   |      |
|--------------------------|-------|------|--------------|------|------|------|------|
| 3 MB 48/3                | Poles | 3    | 4            | 5    | 3    | 4    | 5    |
| Dim. in mm               | а     | 171  | 182          | 194  | 217  | 217  | 229  |
|                          | b     | 78   | 85           | 96   | 103  | 103  | 110  |
|                          | h     | 79   | 88           | 95   | 99   | 99   | 105  |
|                          | у     | 19   | 19           | 22   | 24.5 | 24.5 | 28.5 |
|                          |       |      |              |      |      |      |      |
| Terminal for cond. cross |       | 1    | 1            | 1    | 2.5  | 2.5  | 2.5  |
| section (mm²) minmax.    |       | —2.5 | <b>—</b> 2.5 | —2.5 | 6    | -6   | 6    |