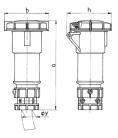

## Drawing

| Drawing                  | Amp.  | 16   |      |      | 32   |      |      |
|--------------------------|-------|------|------|------|------|------|------|
| 3 MB 48/3                | Poles | 3    | 4    | 5    | 3    | 4    | 5    |
| Dim. in mm               | а     | 171  | 182  | 194  | 217  | 217  | 229  |
|                          | b     | 78   | 85   | 96   | 103  | 103  | 110  |
|                          | h     | 79   | 88   | 95   | 99   | 99   | 105  |
|                          | у     | 19   | 19   | 22   | 24.5 | 24.5 | 28.5 |
|                          |       |      |      |      |      |      |      |
| Terminal for cond. cross |       | 1    | 1    | 1    | 2.5  | 2.5  | 2.5  |
| section (mm²) minmax.    |       | -2.5 | —2.5 | -2.5 | 6    | -6   | -6   |