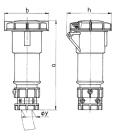

## Drawing

| Drawing                  | Amp.  |      | 16   |      |      | 32         |      |
|--------------------------|-------|------|------|------|------|------------|------|
| 3 MB 48/3                | Poles | 3    | 4    | 5    | 3    | 4          | 5    |
| Dim. in mm               | а     | 171  | 182  | 194  | 217  | 217        | 229  |
|                          | b     | 78   | 85   | 96   | 103  | 103        | 110  |
|                          | h     | 79   | 88   | 95   | 99   | 99         | 105  |
|                          | у     | 19   | 19   | 22   | 24.5 | 24.5       | 28.5 |
|                          |       |      |      |      |      |            |      |
| Terminal for cond. cross |       | 1    | 1    | 1    | 2.5  | 2.5        | 2.5  |
| section (mm²) minmax.    |       | —2.5 | —2.5 | —2.5 | 6    | <b>—</b> 6 | -6   |