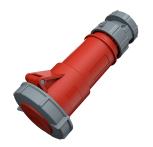

## **Connector PowerTOP®**

Part no. 3891

- screw terminals
- with highly heat resistant contact carrier
- cable gland and external cable grip

## **Technical specifications**

| Ampere                | 32 A            |
|-----------------------|-----------------|
| Poles                 | 3 p             |
| Voltage               | 400 V           |
| Clock position        | 9 h             |
| Hertz                 | 50-60 Hz        |
| Connection technology | Screw terminals |
| Contact               | standard        |
| Protection type       | IP 67           |
| Weight                | 375 g           |