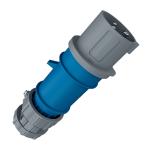

## Plug PowerTOP®

Part no. 3919

- screw terminals
- highly heat resistant contact carrier
- nickel plated contacts
- cable gland and external cable grip

## Technical specifications

| Ampere                    | 16 A                                                          |
|---------------------------|---------------------------------------------------------------|
| Poles                     | 3 p                                                           |
| Voltage                   | 230 V                                                         |
| Clock position            | 6 h                                                           |
| Hertz                     | 50-60 Hz                                                      |
| Connection technology     | Screw terminals                                               |
| Contact                   | highly heat resistant contact carrier, nickel plated contacts |
| Protection type           | IP 44                                                         |
| Weight                    | 168 g                                                         |
| Declaration of Conformity | VDE, EAC, CQC                                                 |