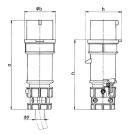

## Drawing

| Drawing                  | Amp.  |      | 16           |      |      | 32         |      |
|--------------------------|-------|------|--------------|------|------|------------|------|
| 2 MB 174                 | Poles | 3    | 4            | 5    | 3    | 4          | 5    |
| Dim. in mm               | a     | 162  | 172          | 186  | 199  | 199        | 213  |
|                          | b     | 54   | 60           | 69   | 72   | 72         | 79   |
|                          | h     | 60   | 67           | 77   | 83   | 83         | 91   |
|                          | n     | 126  | 136          | 149  | 154  | 154        | 169  |
|                          | у     | 19   | 19           | 22   | 24.5 | 24.5       | 28.5 |
| Terminal for cond. cross |       | 1    | 1            | 1    | 2.5  | 2.5        | 2.5  |
| section (mm²) minmax.    |       | —2.5 | <b>—</b> 2.5 | —2.5 | 6    | <b>—</b> 6 | -6   |