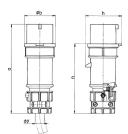

## Drawing

| Diawing Amp.             |                 | 10                                                                                                                                                                |                                                                                                                                                                                                                                                |                                                                                                                                                                                                                                                                                                                             | 32                                                                                                                                                                                                                                                                                                                                                                                                                   |                                                                                                                                                                                                                                                                                                                                                                                                                                                                                              |  |
|--------------------------|-----------------|-------------------------------------------------------------------------------------------------------------------------------------------------------------------|------------------------------------------------------------------------------------------------------------------------------------------------------------------------------------------------------------------------------------------------|-----------------------------------------------------------------------------------------------------------------------------------------------------------------------------------------------------------------------------------------------------------------------------------------------------------------------------|----------------------------------------------------------------------------------------------------------------------------------------------------------------------------------------------------------------------------------------------------------------------------------------------------------------------------------------------------------------------------------------------------------------------|----------------------------------------------------------------------------------------------------------------------------------------------------------------------------------------------------------------------------------------------------------------------------------------------------------------------------------------------------------------------------------------------------------------------------------------------------------------------------------------------|--|
| Poles                    | 3               | 4                                                                                                                                                                 | 5                                                                                                                                                                                                                                              | 3                                                                                                                                                                                                                                                                                                                           | 4                                                                                                                                                                                                                                                                                                                                                                                                                    | 5                                                                                                                                                                                                                                                                                                                                                                                                                                                                                            |  |
| a                        | 162             | 172                                                                                                                                                               | 186                                                                                                                                                                                                                                            | 199                                                                                                                                                                                                                                                                                                                         | 199                                                                                                                                                                                                                                                                                                                                                                                                                  | 213                                                                                                                                                                                                                                                                                                                                                                                                                                                                                          |  |
| b                        | 54              | 60                                                                                                                                                                | 69                                                                                                                                                                                                                                             | 72                                                                                                                                                                                                                                                                                                                          | 72                                                                                                                                                                                                                                                                                                                                                                                                                   | 79                                                                                                                                                                                                                                                                                                                                                                                                                                                                                           |  |
| h                        | 60              | 67                                                                                                                                                                | 77                                                                                                                                                                                                                                             | 83                                                                                                                                                                                                                                                                                                                          | 83                                                                                                                                                                                                                                                                                                                                                                                                                   | 91                                                                                                                                                                                                                                                                                                                                                                                                                                                                                           |  |
| n                        | 126             | 136                                                                                                                                                               | 149                                                                                                                                                                                                                                            | 154                                                                                                                                                                                                                                                                                                                         | 154                                                                                                                                                                                                                                                                                                                                                                                                                  | 169                                                                                                                                                                                                                                                                                                                                                                                                                                                                                          |  |
| у                        | 19              | 19                                                                                                                                                                | 22                                                                                                                                                                                                                                             | 24.5                                                                                                                                                                                                                                                                                                                        | 24.5                                                                                                                                                                                                                                                                                                                                                                                                                 | 28.5                                                                                                                                                                                                                                                                                                                                                                                                                                                                                         |  |
| Terminal for cond. cross |                 | 1                                                                                                                                                                 | 1                                                                                                                                                                                                                                              | 2.5                                                                                                                                                                                                                                                                                                                         | 2.5                                                                                                                                                                                                                                                                                                                                                                                                                  | 2.5                                                                                                                                                                                                                                                                                                                                                                                                                                                                                          |  |
| section (mm²) minmax.    |                 | <b>—</b> 2.5                                                                                                                                                      | <b>—</b> 2.5                                                                                                                                                                                                                                   | -6                                                                                                                                                                                                                                                                                                                          | <b>—</b> 6                                                                                                                                                                                                                                                                                                                                                                                                           | 6                                                                                                                                                                                                                                                                                                                                                                                                                                                                                            |  |
|                          | Poles a b h n y | Poles         3           a         162           b         54           h         60           n         126           y         19           l. cross         1 | Poles         3         4           a         162         172           b         54         60           h         60         67           n         126         136           y         19         19           l. cross         1         1 | Poles         3         4         5           a         162         172         186           b         54         60         69           h         60         67         77           n         126         136         149           y         19         19         22           l. cross         1         1         1 | Poles         3         4         5         3           a         162         172         186         199           b         54         60         69         72           h         60         67         77         83           n         126         136         149         154           y         19         19         22         24.5           Loross         1         1         1         1         2.5 | Poles         3         4         5         3         4           a         162         172         186         199         199           b         54         60         69         72         72           h         60         67         77         83         83           n         126         136         149         154         154           y         19         19         22         24.5         24.5           L cross         1         1         1         2.5         2.5 |  |