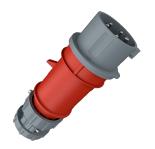

## Plug PowerTOP®

Part no. 3935

- screw terminals
- highly heat resistant contact carrier
- nickel plated contacts
- cable gland and external cable grip

## Technical specifications

| Ampere                    | 16 A                                                          |
|---------------------------|---------------------------------------------------------------|
| Poles                     | 5 p                                                           |
| Voltage                   | 400 V                                                         |
| Clock position            | 6 h                                                           |
| Hertz                     | 50-60 Hz                                                      |
| Connection technology     | Screw terminals                                               |
| Contact                   | highly heat resistant contact carrier, nickel plated contacts |
| Protection type           | IP 44                                                         |
| Weight                    | 241 g                                                         |
| Declaration of Conformity | VDE, EAC, CQC                                                 |