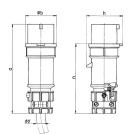

## Drawing

| Drawing Amp.             |       | 10   |      |      | 32   |            |            |
|--------------------------|-------|------|------|------|------|------------|------------|
| 2 MB 174                 | Poles | 3    | 4    | 5    | 3    | 4          | 5          |
| Dim. in mm               | а     | 162  | 172  | 186  | 199  | 199        | 213        |
|                          | b     | 54   | 60   | 69   | 72   | 72         | 79         |
|                          | h     | 60   | 67   | 77   | 83   | 83         | 91         |
|                          | n     | 126  | 136  | 149  | 154  | 154        | 169        |
|                          | у     | 19   | 19   | 22   | 24.5 | 24.5       | 28.5       |
| Terminal for cond. cross |       | 1    | 1    | 1    | 2.5  | 2.5        | 2.5        |
| section (mm²) minmax.    |       | —2.5 | —2.5 | —2.5 | -6   | <b>—</b> 6 | <b>—</b> 6 |
|                          |       |      |      |      |      |            |            |