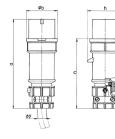

## Drawing

| Drawing                            | Amp.  | 16   |      |      | 32   |      |      |
|------------------------------------|-------|------|------|------|------|------|------|
| 2 MB 174                           | Poles | 3    | 4    | 5    | 3    | 4    | 5    |
| Dim. in mm                         | а     | 162  | 172  | 186  | 199  | 199  | 213  |
|                                    | b     | 54   | 60   | 69   | 72   | 72   | 79   |
|                                    | h     | 60   | 67   | 77   | 83   | 83   | 91   |
|                                    | n     | 126  | 136  | 149  | 154  | 154  | 169  |
|                                    | у     | 19   | 19   | 22   | 24.5 | 24.5 | 28.5 |
| Terminal for cond. cross           |       | 1    | 1    | 1    | 2.5  | 2.5  | 2.5  |
| section (mm <sup>2</sup> ) minmax. |       | -2.5 | -2.5 | -2.5 | 6    | —6   | —6   |