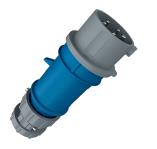

## Plug PowerTOP®

Part no. 3936

screw terminals

•

- highly heat resistant contact carrier
  - nickel plated contacts
- cable gland and external cable grip

## **Technical specifications**

| Ampere                    | 16 A                                                          |
|---------------------------|---------------------------------------------------------------|
| Poles                     | 5 p                                                           |
| Voltage                   | 230 V                                                         |
| Clock position            | 9 h                                                           |
| Hertz                     | 50-60 Hz                                                      |
| Connection technology     | Screw terminals                                               |
| Contact                   | highly heat resistant contact carrier, nickel plated contacts |
| Protection type           | IP 44                                                         |
| Weight                    | 241 g                                                         |
| Declaration of Conformity | EAC                                                           |