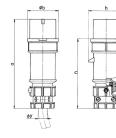

## Drawing

| Drawing                            | Amp.  | 16   |      |      | 32   |      |      |
|------------------------------------|-------|------|------|------|------|------|------|
| 2 MB 174                           | Poles | 3    | 4    | 5    | 3    | 4    | 5    |
| Dim. in mm                         | а     | 162  | 172  | 186  | 199  | 199  | 213  |
|                                    | b     | 54   | 60   | 69   | 72   | 72   | 79   |
|                                    | h     | 60   | 67   | 77   | 83   | 83   | 91   |
|                                    | n     | 126  | 136  | 149  | 154  | 154  | 169  |
|                                    | у     | 19   | 19   | 22   | 24.5 | 24.5 | 28.5 |
| Terminal for cond. cross           |       | 1    | 1    | 1    | 2.5  | 2.5  | 2.5  |
| section (mm <sup>2</sup> ) minmax. |       | -2.5 | -2.5 | -2.5 | -6   | —6   | —6   |