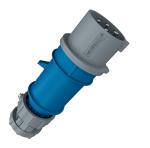

## Plug PowerTOP®

Part no. 3946

- screw terminals
- highly heat resistant contact carrier • •
  - nickel plated contacts
- cable gland and external cable grip

## **Technical specifications**

| Ampere                    | 32 A                                                          |
|---------------------------|---------------------------------------------------------------|
| Poles                     | 4 p                                                           |
| Voltage                   | 230 V                                                         |
| Clock position            | 9 h                                                           |
| Hertz                     | 50-60 Hz                                                      |
| Connection technology     | Screw terminals                                               |
| Contact                   | highly heat resistant contact carrier, nickel plated contacts |
| Protection type           | IP 44                                                         |
| Weight                    | 284 g                                                         |
| Declaration of Conformity | EAC                                                           |