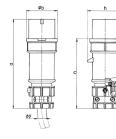

## Drawing

| Drawing                            | Amp.  | 16   |      |      | 32   |      |      |
|------------------------------------|-------|------|------|------|------|------|------|
| 2 MB 174                           | Poles | 3    | 4    | 5    | 3    | 4    | 5    |
| Dim. in mm                         | а     | 162  | 172  | 186  | 199  | 199  | 213  |
|                                    | b     | 54   | 60   | 69   | 72   | 72   | 79   |
|                                    | h     | 60   | 67   | 77   | 83   | 83   | 91   |
|                                    | n     | 126  | 136  | 149  | 154  | 154  | 169  |
|                                    | у     | 19   | 19   | 22   | 24.5 | 24.5 | 28.5 |
| Terminal for cond. cross           |       | 1    | 1    | 1    | 2.5  | 2.5  | 2.5  |
| section (mm <sup>2</sup> ) minmax. |       | -2.5 | -2.5 | -2.5 | 6    | —6   | —6   |