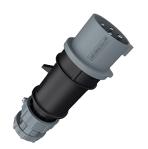

## Plug PowerTOP®

Part no. 3948

- screw terminals
- highly heat resistant contact carrier
- nickel plated contacts
- cable gland and external cable grip

## Technical specifications

| Ampere                    | 32 A                                                          |
|---------------------------|---------------------------------------------------------------|
| Poles                     | 4 p                                                           |
| Voltage                   | 500 V                                                         |
| Clock position            | 7 h                                                           |
| Hertz                     | 50-60 Hz                                                      |
| Connection technology     | Screw terminals                                               |
| Contact                   | highly heat resistant contact carrier, nickel plated contacts |
| Protection type           | IP 44                                                         |
| Weight                    | 284 g                                                         |
| Declaration of Conformity | EAC                                                           |