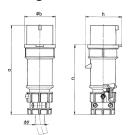

## Drawing

| Drawing Amp.             |       | 10   |      |      | 32   |            |            |
|--------------------------|-------|------|------|------|------|------------|------------|
| 2 MB 174                 | Poles | 3    | 4    | 5    | 3    | 4          | 5          |
| Dim. in mm               | а     | 162  | 172  | 186  | 199  | 199        | 213        |
|                          | b     | 54   | 60   | 69   | 72   | 72         | 79         |
|                          | h     | 60   | 67   | 77   | 83   | 83         | 91         |
|                          | n     | 126  | 136  | 149  | 154  | 154        | 169        |
|                          | у     | 19   | 19   | 22   | 24.5 | 24.5       | 28.5       |
| Terminal for cond. cross |       | 1    | 1    | 1    | 2.5  | 2.5        | 2.5        |
| section (mm²) minmax.    |       | —2.5 | —2.5 | —2.5 | -6   | <b>—</b> 6 | <b>—</b> 6 |
|                          |       |      |      |      |      |            |            |