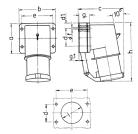

## Drawing

| 2 MB 43                  | Poles  | 4    | 5    | 3   | 4   | 5   |
|--------------------------|--------|------|------|-----|-----|-----|
| Dim. in mm               | a      | 85   | 85   | 75  | 75  | 75  |
|                          | b      | 85   | 85   | 90  | 90  | 90  |
|                          | c      | 104  | 106  | 115 | 115 | 117 |
|                          | d      | 64   | 64   | 45  | 45  | 45  |
|                          | d1     | 10   | 10   | 13  | 13  | 13  |
|                          | e      | 64   | 64   | 78  | 78  | 78  |
|                          | f      | 5.5  | 5.5  | 5.5 | 5.5 | 5.5 |
|                          | g.     | 27   | 27   | 27  | 27  | 27  |
|                          | g.1    | 2    | 2    | 1   | 1   | 1   |
|                          | h      | 140  | 140  | 150 | 150 | 150 |
|                          | - 1    | 50   | 50   | 55  | 55  | 55  |
| Terminal for cond. cross |        | 1    | 1    | 2.5 | 2.5 | 2.5 |
| section (mm²) m          | inmax. | —2.5 | -2.5 | 6   | -6  | 6   |