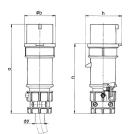

## Drawing

| Drawing Amp.             |       | 10   |      |      | 32   |            |            |
|--------------------------|-------|------|------|------|------|------------|------------|
| 2 MB 174                 | Poles | 3    | 4    | 5    | 3    | 4          | 5          |
| Dim. in mm               | а     | 162  | 172  | 186  | 199  | 199        | 213        |
|                          | b     | 54   | 60   | 69   | 72   | 72         | 79         |
|                          | h     | 60   | 67   | 77   | 83   | 83         | 91         |
|                          | n     | 126  | 136  | 149  | 154  | 154        | 169        |
|                          | у     | 19   | 19   | 22   | 24.5 | 24.5       | 28.5       |
| Terminal for cond. cross |       | 1    | 1    | 1    | 2.5  | 2.5        | 2.5        |
| section (mm²) minmax.    |       | —2.5 | —2.5 | —2.5 | -6   | <b>—</b> 6 | <b>—</b> 6 |
|                          |       |      |      |      |      |            |            |