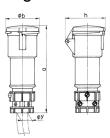

## Drawing

| Drawing                  | Amp.  |              | 16           |      |            | 32         |      |
|--------------------------|-------|--------------|--------------|------|------------|------------|------|
| 3 MB 51/3                | Poles | 3            | 4            | 5    | 3          | 4          | 5    |
| Dim. in mm               | а     | 165          | 180          | 190  | 214        | 214        | 223  |
|                          | b     | 60           | 68           | 76   | 82         | 82         | 89   |
|                          | h     | 76           | 84           | 90   | 92         | 92         | 99   |
|                          | у     | 19           | 19           | 22   | 24.5       | 24.5       | 28.5 |
|                          |       |              |              |      |            |            |      |
| Terminal for cond. cross |       | 1            | 1            | 1    | 2.5        | 2.5        | 2.5  |
| section (mm²) minmax.    |       | <b>—</b> 2.5 | <b>—</b> 2.5 | —2.5 | <u>—</u> 6 | <b>—</b> 6 | —6   |