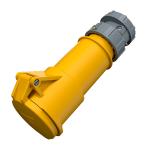

## **Connector PowerTOP®**

Part no. 3956

- screw terminals
- with highly heat resistant contact carrier
- cable gland and external cable grip

## **Technical specifications**

| Ampere                    | 16 A                                  |
|---------------------------|---------------------------------------|
| Poles                     | 4 p                                   |
| Voltage                   | 110 V                                 |
| Clock position            | 4 h                                   |
| Hertz                     | 50-60 Hz                              |
| Connection technology     | Screw terminals                       |
| Contact                   | highly heat resistant contact carrier |
| Protection type           | IP 44                                 |
| Weight                    | 235 g                                 |
| Declaration of Conformity | EAC                                   |