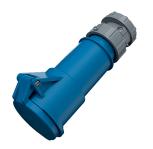

## **Connector PowerTOP®**

Part no. 3963

- screw terminals
- with highly heat resistant contact carrier
- cable gland and external cable grip

## **Technical specifications**

| Ampere                    | 16 A                                  |
|---------------------------|---------------------------------------|
| Poles                     | 5 p                                   |
| Voltage                   | 230 V                                 |
| Clock position            | 9 h                                   |
| Hertz                     | 50-60 Hz                              |
| Connection technology     | Screw terminals                       |
| Contact                   | highly heat resistant contact carrier |
| Protection type           | IP 44                                 |
| Weight                    | 280 g                                 |
| Declaration of Conformity | EAC                                   |