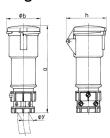

## Drawing

| Drawing                  | Amp.  |              | 16           |      |            | 32         |      |
|--------------------------|-------|--------------|--------------|------|------------|------------|------|
| 3 MB 51/3                | Poles | 3            | 4            | 5    | 3          | 4          | 5    |
| Dim. in mm               | а     | 165          | 180          | 190  | 214        | 214        | 223  |
|                          | b     | 60           | 68           | 76   | 82         | 82         | 89   |
|                          | h     | 76           | 84           | 90   | 92         | 92         | 99   |
|                          | у     | 19           | 19           | 22   | 24.5       | 24.5       | 28.5 |
|                          |       |              |              |      |            |            |      |
| Terminal for cond. cross |       | 1            | 1            | 1    | 2.5        | 2.5        | 2.5  |
| section (mm²) minmax.    |       | <b>—</b> 2.5 | <b>—</b> 2.5 | —2.5 | <u>—</u> 6 | <b>—</b> 6 | -6   |