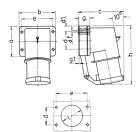

## Drawing

| 2 MB 43                  | Poles | 4    | 5    | 3   | 4   | 5   |
|--------------------------|-------|------|------|-----|-----|-----|
| Dim. in mm               | a     | 85   | 85   | 75  | 75  | 75  |
|                          | b     | 85   | 85   | 90  | 90  | 90  |
|                          | c     | 104  | 106  | 115 | 115 | 117 |
|                          | d     | 64   | 64   | 45  | 45  | 45  |
|                          | d1    | 10   | 10   | 13  | 13  | 13  |
|                          | e     | 64   | 64   | 78  | 78  | 78  |
|                          | f     | 5.5  | 5.5  | 5.5 | 5.5 | 5.5 |
|                          | g.    | 27   | 27   | 27  | 27  | 27  |
|                          | g.1   | 2    | 2    | 1   | 1   | 1   |
|                          | h     | 140  | 140  | 150 | 150 | 150 |
|                          | - 1   | 50   | 50   | 55  | 55  | 55  |
| Terminal for cond. cross |       | 1    | 1    | 2.5 | 2.5 | 2.5 |
| section (mm²) minmax.    |       | —2.5 | -2.5 | 6   | -6  | 6   |