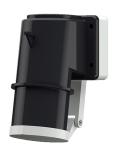

## Panel mounted inlet

Part no. 407

- screw terminals
- with hinged lid

## Technical specifications

| Ampere                    | 32 A            |
|---------------------------|-----------------|
| Poles                     | 4 p             |
| Voltage                   | 500 V           |
| Clock position            | 7 h             |
| Hertz                     | 50-60 Hz        |
| Connection technology     | Screw terminals |
| Contact                   | standard        |
| Protection type           | IP 44           |
| Weight                    | 347 g           |
| Declaration of Conformity | EAC             |