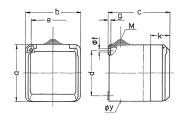

## Drawing

| Drawing          | Amp.      | 16     |        |        | 32     |        |        |
|------------------|-----------|--------|--------|--------|--------|--------|--------|
| 1 MB 312         | Poles     | 3      | 4      | 5      | 3      | 4      | 5      |
| Dim. in mm       | a         | 93     | 93     | 93     | 93     | 93     | 93     |
|                  | b         | 90     | 90     | 90     | 90     | 90     | 90     |
|                  | c         | 87     | 87     | 87     | 99     | 99     | 99     |
|                  | d         | 75     | 75     | 75     | 75     | 75     | 75     |
|                  | e         | 73     | 73     | 73     | 73     | 73     | 73     |
|                  | f         | 5.5    | 5.5    | 5.5    | 5.5    | 5.5    | 5.5    |
|                  | g.        | 4.2    | 4.2    | 4.2    | 4.2    | 4.2    | 4.2    |
|                  | k         | 33     | 33     | 33     | 33     | 33     | 33     |
|                  | у         | 25.5   | 25.5   | 25.5   | 25.5   | 25.5   | 25.5   |
|                  | M         | 25x1.5 | 25x1.5 | 25x1.5 | 25x1.5 | 25x1.5 | 25x1.5 |
| Terminal for cor | nd. cross | 1.5    | 1.5    | 1.5    | 2.5    | 2.5    | 2.5    |
| section (mm²) m  | ninmax.   | -4     | -4     | -4     | -6     | -6     | 6      |