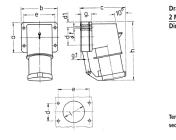

## Drawing

| Drawing                            | Amp.  | 16   |      | 1   | 32  |     |
|------------------------------------|-------|------|------|-----|-----|-----|
| 2 MB 43                            | Poles | 4    | 5    | 3   | 4   | 5   |
| Dim. in mm                         | а     | 85   | 85   | 75  | 75  | 75  |
|                                    | b     | 85   | 85   | 90  | 90  | 90  |
|                                    | c     | 104  | 106  | 115 | 115 | 117 |
|                                    | d     | 64   | 64   | 45  | 45  | 45  |
|                                    | d1    | 10   | 10   | 13  | 13  | 13  |
|                                    | e     | 64   | 64   | 78  | 78  | 78  |
|                                    | f     | 5.5  | 5.5  | 5.5 | 5.5 | 5.5 |
|                                    | g.    | 27   | 27   | 27  | 27  | 27  |
|                                    | g.1   | 2    | 2    | 1   | 1   | 1   |
|                                    | h     | 140  | 140  | 150 | 150 | 150 |
|                                    | 1     | 50   | 50   | 55  | 55  | 55  |
| Terminal for cond. cross           |       | 1    | 1    | 2.5 | 2.5 | 2.5 |
| section (mm <sup>2</sup> ) minmax. |       | -2.5 | -2.5 | -6  | 6   | 6   |