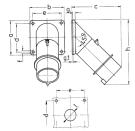

## Drawing

| 2 MB 39                  | Poles | 5    | 3   | 4   | 5   |
|--------------------------|-------|------|-----|-----|-----|
| Dim. in mm               | a     | 85   | 85  | 85  | 85  |
|                          | b     | 85   | 85  | 85  | 85  |
|                          | c     | 122  | 126 | 126 | 129 |
|                          | d     | 70   | 70  | 70  | 70  |
|                          | e     | 70   | 70  | 70  | 70  |
|                          | f     | 6.2  | 6.2 | 6.2 | 6.2 |
|                          | g.    | 6    | 6   | 6   | 6   |
|                          | g.1   | 2    | 2   | 2   | 2   |
|                          | h     | 161  | 163 | 163 | 170 |
|                          | 1     | 30   | 30  | 30  | 30  |
| Terminal for cond. cross |       | 1    | 2.5 | 2.5 | 2.5 |
| section (mm²) minmax.    |       | —2,5 | 6   | -6  | 6   |