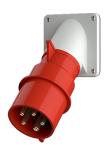

## Panel mounted inlet

Part no. 432

screw terminals

## Technical specifications

| Ampere                    | 16 A            |
|---------------------------|-----------------|
| Poles                     | 5 p             |
| Voltage                   | 400 V           |
| Clock position            | 6 h             |
| Hertz                     | 50-60 Hz        |
| Connection technology     | Screw terminals |
| Contact                   | standard        |
| Protection type           | IP 44           |
| Weight                    | 227 g           |
| Declaration of Conformity | VDE, EAC        |