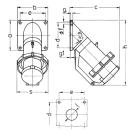

## Drawing

| 2 MB 40          | Poles    | 5    | 3   | 4   | 5   | 4   | 5   |
|------------------|----------|------|-----|-----|-----|-----|-----|
| Dim. in mm       | a        | 85   | 85  | 85  | 85  | 114 | 114 |
|                  | b        | 85   | 85  | 85  | 85  | 114 | 114 |
|                  | c        | 141  | 141 | 141 | 144 | 180 | 180 |
|                  | d        | 70   | 70  | 70  | 70  | 90  | 90  |
|                  | e        | 70   | 70  | 70  | 70  | 90  | 90  |
|                  | f        | 6.2  | 6.2 | 6.2 | 6.2 | 6.2 | 6.2 |
|                  | g.       | 6    | 6   | 6   | 6   | 6   | 6   |
|                  | g.1      | 2    | 2   | 2   | 2   | 2   | 2   |
|                  | h        | 181  | 181 | 181 | 188 | 242 | 242 |
|                  | s        | 86   | 93  | 93  | 100 | 113 | 113 |
|                  | - 1      | 30   | 30  | 30  | 30  | 40  | 40  |
| Terminal for con | d. cross | 1    | 2.5 | 2.5 | 2.5 | 4   | 4   |
| section (mm²) m  | iinmax.  | -2.5 | 6   | -6  | -6  | —16 | —16 |