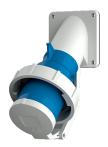

## Panel mounted inlet

Part no. 464

- screw terminals
- with hinged lid

## Technical specifications

| Ampere                    | 32 A            |
|---------------------------|-----------------|
| Poles                     | 3 p             |
| Voltage                   | 230 V           |
| Clock position            | 6 h             |
| Hertz                     | 50-60 Hz        |
| Connection technology     | Screw terminals |
| Contact                   | standard        |
| Protection type           | IP 67           |
| Weight                    | 331 g           |
| Declaration of Conformity | EAC             |