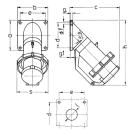

## Drawing

| 2 MB 40          | Poles    | 5    | 3   | 4   | 5   | 4   | 5   |
|------------------|----------|------|-----|-----|-----|-----|-----|
| Dim. in mm       | a        | 85   | 85  | 85  | 85  | 114 | 114 |
|                  | b        | 85   | 85  | 85  | 85  | 114 | 114 |
|                  | c        | 141  | 141 | 141 | 144 | 180 | 180 |
|                  | d        | 70   | 70  | 70  | 70  | 90  | 90  |
|                  | e        | 70   | 70  | 70  | 70  | 90  | 90  |
|                  | f        | 6.2  | 6.2 | 6.2 | 6.2 | 6.2 | 6.2 |
|                  | g.       | 6    | 6   | 6   | 6   | 6   | 6   |
|                  | g.1      | 2    | 2   | 2   | 2   | 2   | 2   |
|                  | h        | 181  | 181 | 181 | 188 | 242 | 242 |
|                  | s        | 86   | 93  | 93  | 100 | 113 | 113 |
|                  | - 1      | 30   | 30  | 30  | 30  | 40  | 40  |
| Terminal for con | d. cross | 1    | 2.5 | 2.5 | 2.5 | 4   | 4   |
| section (mm²) m  | inmax.   | -2.5 | 6   | -6  | -6  | —16 | —16 |