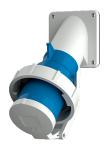

## Panel mounted inlet

Part no. 467

- screw terminals
- with hinged lid

## Technical specifications

| Ampere                    | 32 A            |
|---------------------------|-----------------|
| Poles                     | 4 p             |
| Voltage                   | 230 V           |
| Clock position            | 9 h             |
| Hertz                     | 50-60 Hz        |
| Connection technology     | Screw terminals |
| Contact                   | standard        |
| Protection type           | IP 67           |
| Weight                    | 363 g           |
| Declaration of Conformity | EAC             |