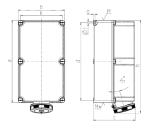

## Drawing

| Drawing          | Amp.     | 123         |      |
|------------------|----------|-------------|------|
| 1 MB 163         | Poles    | 4           | 5    |
| Dim. in mm       | а        | 460         | 460  |
|                  | b        | 260         | 260  |
|                  | c        | 234         | 234  |
|                  | d        | 434         | 434  |
|                  | e        | 234         | 234  |
|                  | f        | 11          | 11   |
|                  | g.       | 9           | 9    |
|                  | h        | 519         | 519  |
|                  | M        | 63          | 63   |
|                  | М*       | 2x63        | 2x63 |
| Max. cable diam  | . (mm)   | 44          | 44   |
| Terminal for con | d. cross | 25          | 25   |
| section (mm²) m  | inmax.   | <b>—</b> 70 | -70  |