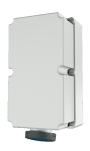

## Wall mounted socket

Part no. 5042A

- screw terminals
- X-CONTACT
- fused with 3 pole fuse socket NH 00
- also available with fuse disconnector