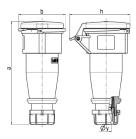

## Drawing

| Drawing                  | Amp.  | 16   |      |      | 32  |     |     |
|--------------------------|-------|------|------|------|-----|-----|-----|
| 3 MB 63                  | Poles | 3    | 4    | 5    | 3   | 4   | 5   |
| Dim. in mm               | а     | 162  | 165  | 167  | 209 | 209 | 208 |
|                          | b     | 60   | 68   | 76   | 82  | 82  | 89  |
|                          | h     | 83   | 92   | 98   | 100 | 100 | 108 |
|                          | у     | 14.5 | 16   | 16   | 22  | 22  | 22  |
|                          |       |      |      |      |     |     |     |
| Terminal for cond. cross |       | 1    | 1    | 1    | 2.5 | 2.5 | 2.5 |
| section (mm²) minmax.    |       | -2.5 | —2.5 | —2.5 | 6   | —6  | 6   |