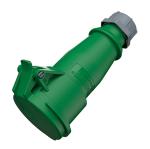

## **Connector AM-TOP®**

Part no. 517

- screw terminals

- single part body cable gland and sealing strain relief and protection against kinking

## **Technical specifications**

| Ampere                    | 16 A            |
|---------------------------|-----------------|
| Poles                     | 4 p             |
| Voltage                   | 50-500 V        |
| Clock position            | 2 h             |
| Hertz                     | 300-500 Hz      |
| Connection technology     | Screw terminals |
| Contact                   | standard        |
| Protection type           | IP 44           |
| Weight                    | 202 g           |
| Declaration of Conformity | EAC, CQC        |