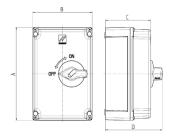

## Drawing

| Drawing    | Amp. | 25     | 40     | 80     |
|------------|------|--------|--------|--------|
| 1 MB 412/3 | Pole | 3/3+HS | 3/3+HS | 3/3+HS |
| Dim. in mm | Α    | 170    | 263    | 263    |
|            | В    | 118    | 168.5  | 168.5  |
|            | С    | 98     | 130    | 130    |
|            | D    | 131    | 161    | 161    |
|            |      |        |        |        |
|            |      |        |        |        |
|            |      |        |        |        |
|            |      |        |        |        |