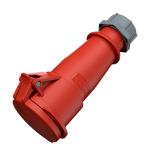

## **Connector AM-TOP®**

Part no. 523

- screw terminals

- single part body cable gland and sealing strain relief and protection against kinking