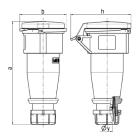

## Drawing

| Allip.   |               | 10                                                                                                             |                                                                                                                                                                                                              |                                                                                                                                                                                                                                                                               | 32                                                                                                                                                                                                                                                                                                                                                |                                                                                                                                                                                                                                                                                                                                                                                                                       |
|----------|---------------|----------------------------------------------------------------------------------------------------------------|--------------------------------------------------------------------------------------------------------------------------------------------------------------------------------------------------------------|-------------------------------------------------------------------------------------------------------------------------------------------------------------------------------------------------------------------------------------------------------------------------------|---------------------------------------------------------------------------------------------------------------------------------------------------------------------------------------------------------------------------------------------------------------------------------------------------------------------------------------------------|-----------------------------------------------------------------------------------------------------------------------------------------------------------------------------------------------------------------------------------------------------------------------------------------------------------------------------------------------------------------------------------------------------------------------|
| Poles    | 3             | 4                                                                                                              | 5                                                                                                                                                                                                            | 3                                                                                                                                                                                                                                                                             | 4                                                                                                                                                                                                                                                                                                                                                 | 5                                                                                                                                                                                                                                                                                                                                                                                                                     |
| а        | 162           | 165                                                                                                            | 167                                                                                                                                                                                                          | 209                                                                                                                                                                                                                                                                           | 209                                                                                                                                                                                                                                                                                                                                               | 208                                                                                                                                                                                                                                                                                                                                                                                                                   |
| b        | 60            | 68                                                                                                             | 76                                                                                                                                                                                                           | 82                                                                                                                                                                                                                                                                            | 82                                                                                                                                                                                                                                                                                                                                                | 89                                                                                                                                                                                                                                                                                                                                                                                                                    |
| h        | 83            | 92                                                                                                             | 98                                                                                                                                                                                                           | 100                                                                                                                                                                                                                                                                           | 100                                                                                                                                                                                                                                                                                                                                               | 108                                                                                                                                                                                                                                                                                                                                                                                                                   |
| у        | 14.5          | 16                                                                                                             | 16                                                                                                                                                                                                           | 22                                                                                                                                                                                                                                                                            | 22                                                                                                                                                                                                                                                                                                                                                | 22                                                                                                                                                                                                                                                                                                                                                                                                                    |
|          |               |                                                                                                                |                                                                                                                                                                                                              |                                                                                                                                                                                                                                                                               |                                                                                                                                                                                                                                                                                                                                                   |                                                                                                                                                                                                                                                                                                                                                                                                                       |
| d. cross | 1             | 1                                                                                                              | 1                                                                                                                                                                                                            | 2.5                                                                                                                                                                                                                                                                           |                                                                                                                                                                                                                                                                                                                                                   |                                                                                                                                                                                                                                                                                                                                                                                                                       |
| nmax.    | —2.5          | <b>—</b> 2.5                                                                                                   | —2.5                                                                                                                                                                                                         | -6                                                                                                                                                                                                                                                                            | <b>—</b> 6                                                                                                                                                                                                                                                                                                                                        | -6                                                                                                                                                                                                                                                                                                                                                                                                                    |
|          | Poles a b h y | Poles         3           a         162           b         60           h         83           y         14.5 | Poles         3         4           a         162         165           b         60         68           h         83         92           y         14.5         16           d. cross         1         1 | Poles         3         4         5           a         162         165         167           b         60         68         76           h         83         92         98           y         14.5         16         16           d. cross         1         1         1 | Poles         3         4         5         3           a         162         165         167         209           b         60         68         76         82           h         83         92         98         100           y         14.5         16         16         22           d. cross         1         1         1         2.5 | Poles         3         4         5         3         4           a         162         165         167         209         209           b         60         68         76         82         82           h         83         92         98         100         100           y         14.5         16         16         22         22           d. cross         1         1         1         2.5         2.5 |