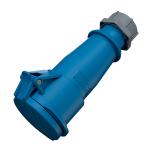

## **Connector AM-TOP®**

Part no. 531

- screw terminals

- single part body cable gland and sealing strain relief and protection against kinking

## **Technical specifications**

| Ampere                    | 32 A            |
|---------------------------|-----------------|
| Poles                     | 5 p             |
| Voltage                   | 230 V           |
| Clock position            | 9 h             |
| Hertz                     | 50-60 Hz        |
| Connection technology     | Screw terminals |
| Contact                   | standard        |
| Protection type           | IP 44           |
| Weight                    | 380 g           |
| Declaration of Conformity | VDE, EAC, CQC   |