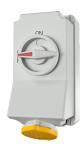

## Wall mounted socket

Part no. 5457A

- screw terminals
- switched
- mechanical DUO-interlock
- sockets can be padlocked

## Technical specifications

| Ampere                | 16 A            |
|-----------------------|-----------------|
| Poles                 | 4 p             |
| Voltage               | 110 V           |
| Clock position        | 4 h             |
| Hertz                 | 50-60 Hz        |
| Connection technology | Screw terminals |
| Contact               | standard        |
| Protection type       | IP 44           |
| Enclosure material    | Plastic         |
| Weight                | 1000 g          |