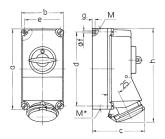

## Drawing

| Drawing         | Amp.      |               | 16   |      |      | 32          |      |  |
|-----------------|-----------|---------------|------|------|------|-------------|------|--|
| 1 MB 174        | Poles     | 3             | 4    | 5    | 3    | 4           | 5    |  |
| Dim. in mm      | а         | 225           | 225  | 225  | 225  | 225         | 225  |  |
|                 | b         | 118           | 118  | 118  | 118  | 118         | 118  |  |
|                 | c         | 141           | 141  | 141  | 146  | 146         | 146  |  |
|                 | d         | 208           | 208  | 208  | 208  | 208         | 208  |  |
|                 | е         | 101           | 101  | 101  | 101  | 101         | 101  |  |
|                 | f         | 6.3           | 6.3  | 6.3  | 6.3  | 6.3         | 6.3  |  |
|                 | g.        | 8             | 8    | 8    | 8    | 8           | 8    |  |
|                 | h         | 250           | 252  | 254  | 264  | 264         | 264  |  |
|                 | M         | 1x25 and 1x32 |      |      | 1x2  | 25 and 1x32 |      |  |
|                 | M*        | 2x25          | 2x25 | 2x25 | 2x25 | 2x25        | 2x25 |  |
| Max. cable diar | n. (mm)   | 25            | 25   | 25   | 25   | 25          | 25   |  |
| Terminal for co | nd. cross | 1.5           | 1.5  | 1.5  | 2.5  | 2.5         | 2.5  |  |
| section (mm2) n | nin -may  | -4            | _4   | 1    | 10   | 10          | 10   |  |