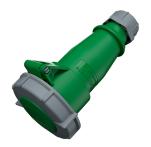

## **Connector AM-TOP®**

Part no. 547

- screw terminals

- single part body cable gland and sealing strain relief and protection against kinking

## **Technical specifications**

| Amnoro                    | 16 A            |
|---------------------------|-----------------|
| Ampere                    |                 |
| Poles                     | 4 p             |
| Voltage                   | 50-500 V        |
| Clock position            | 2 h             |
| Hertz                     | 300-500 Hz      |
| Connection technology     | Screw terminals |
| Contact                   | standard        |
| Protection type           | IP 67           |
| Weight                    | 202 g           |
| Declaration of Conformity | EAC, CQC        |