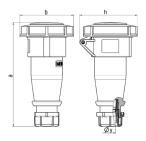

## Drawing

| Diawing               | Allip.  | l            | 10           |              |     | 32         |            |
|-----------------------|---------|--------------|--------------|--------------|-----|------------|------------|
| 3 MB 62               | Poles   | 3            | 4            | 5            | 3   | 4          | 5          |
| Dim. in mm            | а       | 146          | 166          | 172          | 212 | 212        | 213        |
|                       | b       | 72           | 79           | 89           | 96  | 96         | 102        |
|                       | h       | 80           | 88           | 95           | 98  | 98         | 105        |
|                       | у       | 14.5         | 16           | 16           | 22  | 22         | 22         |
|                       |         |              |              |              |     |            |            |
| Terminal for cor      |         | 1            | 1            | 1            | 2.5 | 2.5        | 2.5        |
| section (mm²) m       | ninmax. | —2.5         | —2.5         | —2.5         | —6  | —6         | -6         |
| section (mm²) minmax. |         | <b>—</b> 2.5 | <b>—</b> 2.5 | <b>—</b> 2.5 |     | <b>—</b> 6 | <u>—</u> 6 |