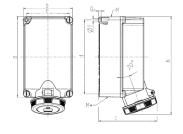

## Drawing

| Drawing                  | Amp.  | 63   | - 1  |
|--------------------------|-------|------|------|
| 1 MB 178                 | Poles | 4    | 5    |
| Dim. in mm               | а     | 264  | 264  |
|                          | b     | 163  | 163  |
|                          | c     | 191  | 191  |
|                          | d     | 240  | 240  |
|                          | е     | 140  | 140  |
|                          | f     | 8.1  | 8.1  |
|                          | g.    | 8    | 8    |
|                          | h     | 319  | 319  |
|                          | M     | 2x40 | 2x40 |
|                          | M*    | 2x40 | 2x40 |
| Max. cable diam. (mm)    |       | 27   | 27   |
| Terminal for cond. cross |       | 6    | 6    |
| section (mm²) minmax.    |       | —25  | -25  |