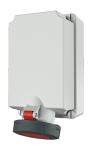

## Wall mounted socket

Part no. 5519A

- screw terminals
- X-CONTACT
- suitable for through wiring with fixing points for terminal strip part no. 40114 or 40115
- products with pilot contact on request

## **Technical specifications**

| Ampere                    | 63 A                                                                      |
|---------------------------|---------------------------------------------------------------------------|
| Poles                     | 5 p                                                                       |
| Voltage                   | 400 V                                                                     |
| Clock position            | 6 h                                                                       |
| Hertz                     | 50-60 Hz                                                                  |
| Connection technology     | Screw terminals                                                           |
| Contact                   | highly heat resistant contact carrier, nickel plated contacts, X-CONTACT® |
| Protection type           | IP 67                                                                     |
| Weight                    | 1776 g                                                                    |
| Declaration of Conformity | EAC                                                                       |