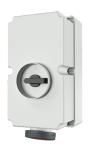

## Wall mounted socket

Part no. 5691A

- screw terminals
- X-CONTACT
- switched
- mechanical DUO-interlock
- upon request with provision for an additional padlock

## **Technical specifications**

| Ampere                    | 125 A           |
|---------------------------|-----------------|
| Poles                     | 4 p             |
| Voltage                   | 400 V           |
| Clock position            | 6 h             |
| Hertz                     | 50-60 Hz        |
| Connection technology     | Screw terminals |
| Contact                   | X-CONTACT®      |
| Protection type           | IP 67           |
| Enclosure material        | Plastic         |
| Weight                    | 7718 g          |
| Declaration of Conformity | EAC, CQC        |