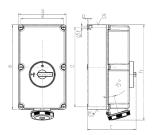

## Drawing

| Drawing          | Amp.     |                | 125            |      |
|------------------|----------|----------------|----------------|------|
| 1 MB 177         | Poles    | 3              | 4              | 5    |
| Dim. in mm       | а        | 460            | 460            | 460  |
|                  | Ь        | 260            | 260            | 260  |
|                  | c        | 270            | 270            | 270  |
|                  | d        | 434            | 434            | 434  |
|                  | e        | 234            | 234            | 234  |
|                  | f        | 11             | 11             | 11   |
|                  | g.       | 9              | 9              | 9    |
|                  | h        | 519            | 519            | 519  |
|                  | M        | 63             | 63             | 63   |
|                  | М*       | 2x63           | 2x63           | 2x63 |
| Max. cable diam  | . (mm)   | 44             | 44             | 44   |
| Terminal for con | d. cross | 25             | 25             | 25   |
| section (mm²) m  | inmax.   | <del></del> 70 | <del></del> 70 | 70   |