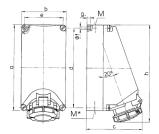

## Drawing

| 1 MB 206         | Poles    | 3             | 4    | 5    | 3    | 4             | 5    |  |
|------------------|----------|---------------|------|------|------|---------------|------|--|
| Dim. in mm       | а        | 225           | 225  | 225  | 225  | 225           | 225  |  |
|                  | b        | 118           | 118  | 118  | 118  | 118           | 118  |  |
|                  | c        | 144           | 150  | 152  | 155  | 155           | 159  |  |
|                  | d        | 208           | 208  | 208  | 208  | 208           | 208  |  |
|                  | е        | 101           | 101  | 101  | 101  | 101           | 101  |  |
|                  | f        | 6.3           | 6.3  | 6.3  | 6.3  | 6.3           | 6.3  |  |
|                  | g.       | 8             | 8    | 8    | 8    | 8             | 8    |  |
|                  | ĥ        | 249           | 251  | 253  | 255  | 253           | 259  |  |
|                  | M        | 1x25 and 1x32 |      |      | 1x2  | 1x25 and 1x32 |      |  |
|                  | M*       | 2x25          | 2x25 | 2x25 | 2x25 | 2x25          | 2x25 |  |
| Max. cable diam  | ı. (mm)  | 25            | 25   | 25   | 25   | 25            | 25   |  |
| Terminal for con | d. cross | 1.5           | 1.5  | 1.5  | 2.5  | 2.5           | 2.5  |  |
| section (mm²) m  | inmax.   | -4            | -4   | -4   | —10  | —10           | —10  |  |