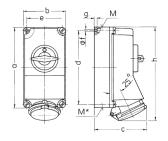

## Drawing

| Drawing          | Amp.     |               | 10   |      |      | 32         |      |
|------------------|----------|---------------|------|------|------|------------|------|
| 1 MB 174         | Poles    | 3             | 4    | 5    | 3    | 4          | 5    |
| Dim. in mm       | а        | 225           | 225  | 225  | 225  | 225        | 225  |
|                  | b        | 118           | 118  | 118  | 118  | 118        | 118  |
|                  | c        | 141           | 141  | 141  | 146  | 146        | 146  |
|                  | d        | 208           | 208  | 208  | 208  | 208        | 208  |
|                  | е        | 101           | 101  | 101  | 101  | 101        | 101  |
|                  | f        | 6.3           | 6.3  | 6.3  | 6.3  | 6.3        | 6.3  |
|                  | g.       | 8             | 8    | 8    | 8    | 8          | 8    |
|                  | h        | 250           | 252  | 254  | 264  | 264        | 264  |
|                  | M        | 1x25 and 1x32 |      |      | 1x2  | 5 and 1x32 |      |
|                  | M*       | 2x25          | 2x25 | 2x25 | 2x25 | 2x25       | 2x25 |
| Max. cable diam  | . (mm)   | 25            | 25   | 25   | 25   | 25         | 25   |
| Terminal for con | d. cross | 1.5           | 1.5  | 1.5  | 2.5  | 2.5        | 2.5  |
| section (mm²) m  | inmax.   | <u>-4</u>     | -4   | -4   | —10  | —10        | —10  |