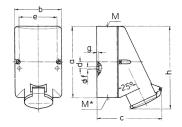

## Drawing

| Drawing          | Amp.     |                            | 16  |                            |      | 32  |  |
|------------------|----------|----------------------------|-----|----------------------------|------|-----|--|
| 1 MB 137         | Poles    | 2                          | 3   |                            | 2    | 3   |  |
| Dim. in mm       | а        | 128                        | 128 |                            | 128  | 128 |  |
|                  | b        | 84                         | 84  |                            | 84   | 84  |  |
|                  | c        | 120                        | 120 |                            | 120  | 120 |  |
|                  | d        | 11                         | 11  |                            | 11   | 11  |  |
|                  | е        | 68                         | 68  |                            | 68   | 68  |  |
|                  | f        | 5.3                        | 5.3 |                            | 5.3  | 5.3 |  |
|                  | g.       | 4                          | 4   |                            | 4    | 4   |  |
|                  | h        | 146                        | 146 |                            | 146  | 146 |  |
|                  | M        | 25                         | 25  |                            | 32   | 32  |  |
|                  | M*       | 2x25 (blind) to be cut out |     | 2x25 (blind) to be cut out |      |     |  |
| Max. cable diam  | ı. (mm)  | 18                         | 18  |                            | 25   | 25  |  |
| Terminal for con | d. cross | 4                          | 4   |                            | 4    | 4   |  |
| section (mm2) m  | inmax.   | —2x6                       | —10 |                            | —2x6 | —10 |  |