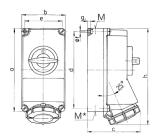

## Drawing

| Drawing         | Amp.      | 1               | 16   |      | 1               | 32   |      |
|-----------------|-----------|-----------------|------|------|-----------------|------|------|
| 1 MB 207        | Poles     | 3               | 4    | 5    | 3               | 4    | 5    |
| Dim. in mm      | а         | 225             | 225  | 225  | 225             | 225  | 225  |
|                 | b         | 118             | 118  | 118  | 118             | 118  | 118  |
|                 | c         | 144             | 146  | 147  | 152             | 152  | 153  |
|                 | d         | 208             | 208  | 208  | 208             | 208  | 208  |
|                 | е         | 101             | 101  | 101  | 101             | 101  | 101  |
|                 | f         | 6.3             | 6.3  | 6.3  | 6.3             | 6.3  | 6.3  |
|                 | g.        | 8               | 8    | 8    | 8               | 8    | 8    |
|                 | h         | 252             | 255  | 259  | 268             | 268  | 274  |
|                 | M         | 1xM25 and 1xM32 |      |      | 1xM25 and 1xM32 |      |      |
|                 | M*        | 2x25            | 2x25 | 2x25 | 2x25            | 2x25 | 2x25 |
| Max. cable diar | n. (mm)   | 25              | 25   | 25   | 25              | 25   | 25   |
| Terminal for co | nd. cross | 1.5             | 1.5  | 1.5  | 2.5             | 2.5  | 2.5  |
| caction (mm2) n | -!        | 4               | 4    |      | 10              | 10   | 10   |