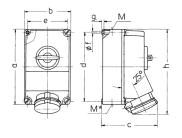

## Drawing

| Drawing                  | Amp.    | ı    | 63   |      |
|--------------------------|---------|------|------|------|
| 1 MB 234                 | Poles   | 3    | 4    | 5    |
| Dim. in mm               | а       | 264  | 264  | 264  |
|                          | b       | 163  | 163  | 163  |
|                          | c       | 192  | 192  | 192  |
|                          | d       | 240  | 240  | 240  |
|                          | е       | 140  | 140  | 140  |
|                          | f       | 8.1  | 8.1  | 8.1  |
|                          | g.      | 8    | 8    | 8    |
|                          | h       | 300  | 300  | 300  |
|                          | M       | 40   | 40   | 40   |
|                          | M*      | 2x40 | 2x40 | 2x40 |
| Max. cable diam. (mm)    |         | 27   | 27   | 27   |
| Terminal for cond. cross |         | 6    | 6    | 6    |
| section (mm2) n          | ninmax. | -25  | -25  | -25  |