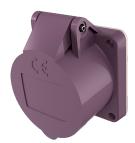

## Panel mounted socket

Part no. 610

- screw terminals
- straight

## Technical specifications

| Ampere                    | 16 A            |
|---------------------------|-----------------|
| Poles                     | 3 p             |
|                           |                 |
| Voltage                   | 20-25 V         |
| Hertz                     | 50-60 Hz        |
| Connection technology     | Screw terminals |
| Contact                   | standard        |
| Protection type           | IP 44           |
| Flange                    | 55x55 mm        |
| Fixing hole               | 45x45 mm        |
| Weight                    | 130 g           |
| Declaration of Conformity | EAC             |