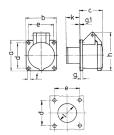

## Drawing

| Drawing          | Amp.     |     | 16  |     | 32  |     |
|------------------|----------|-----|-----|-----|-----|-----|
| 1 MB 136         | Poles    | 2   | 3   | 2   | 3   |     |
| Dim. in mm       | а        | 55  | 55  | 55  | 55  |     |
|                  | b        | 55  | 55  | 55  | 55  |     |
|                  | c        | 44  | 44  | 44  | 44  |     |
|                  | d        | 45  | 45  | 45  | 45  |     |
|                  | e        | 45  | 45  | 45  | 45  |     |
|                  | f        | 4.2 | 4.2 | 4.2 | 4.2 |     |
|                  | g.       | 8   | 8   | 8   | 8   |     |
|                  | g.1      | 2   | 2   | 2   | 2   |     |
|                  | h        | 67  | 67  | 67  | 67  |     |
|                  | k        | 22  | 22  | 22  | 22  |     |
|                  | - 1      | 34  | 34  | 34  | 34  |     |
| Terminal for con | d. cross | 4   | 4   | 4   | 4   |     |
| section (mm²) m  | inmax.   | —10 | —10 | —10 | —10 | - 1 |