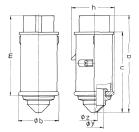

## Drawing

| Drawing          | Amp.      |     | 16  |     | 32  |  |
|------------------|-----------|-----|-----|-----|-----|--|
| 2 MB 159         | Poles     | 2   | 3   | 2   | 3   |  |
| Dim. in mm       | а         | 130 | 130 | 130 | 130 |  |
|                  | b         | 55  | 55  | 55  | 55  |  |
|                  | h         | 58  | 58  | 58  | 58  |  |
|                  | m         | 108 | 108 | 108 | 108 |  |
|                  | n         | 107 | 107 | 107 | 107 |  |
|                  | у         | 25  | 25  | 25  | 25  |  |
|                  | z         | 9   | 9   | 9   | 9   |  |
| Terminal for con | nd. cross | 4   | 4   | 4   | 4   |  |
| section (mm²) m  | inmax.    | —10 | -10 | —10 | —10 |  |