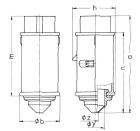

## Drawing

| Drawing                  | Amp.  |     | 16  |     | 32  |  |
|--------------------------|-------|-----|-----|-----|-----|--|
| 2 MB 159                 | Poles | 2   | 3   | 2   | 3   |  |
| Dim. in mm               | а     | 130 | 130 | 130 | 130 |  |
|                          | b     | 55  | 55  | 55  | 55  |  |
|                          | h     | 58  | 58  | 58  | 58  |  |
|                          | m     | 108 | 108 | 108 | 108 |  |
|                          | n     | 107 | 107 | 107 | 107 |  |
|                          | у     | 25  | 25  | 25  | 25  |  |
|                          | z     | 9   | 9   | 9   | 9   |  |
| Terminal for cond. cross |       | 4   | 4   | 4   | 4   |  |
| section (mm²) minmax.    |       | -10 | -10 | —10 | —10 |  |