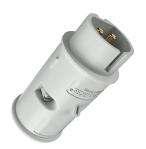

## Plug Part no. 630A

- screw terminals
- with grommet

## Technical specifications

| Ampere                    | 16 A            |
|---------------------------|-----------------|
| Poles                     | 2 p             |
| Voltage                   | 40-50 V         |
| Clock position            | 12 h            |
| Hertz                     | 50-60 Hz        |
| Connection technology     | Screw terminals |
| Contact                   | standard        |
| Protection type           | IP 44           |
| Weight                    | 140 g           |
| Declaration of Conformity | EAC, CQC        |