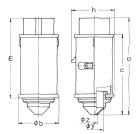

## Drawing

| Drawing          | Amp.      |     | 16  |     | 32  |  |
|------------------|-----------|-----|-----|-----|-----|--|
| 2 MB 159         | Poles     | 2   | 3   | 2   | 3   |  |
| Dim. in mm       | a         | 130 | 130 | 130 | 130 |  |
|                  | b         | 55  | 55  | 55  | 55  |  |
|                  | h         | 58  | 58  | 58  | 58  |  |
|                  | m         | 108 | 108 | 108 | 108 |  |
|                  | n         | 107 | 107 | 107 | 107 |  |
|                  | у         | 25  | 25  | 25  | 25  |  |
|                  | z         | 9   | 9   | 9   | 9   |  |
| Terminal for cor | nd. cross | 4   | 4   | 4   | 4   |  |
| section (mm²) m  | inmax.    | -10 | -10 | —10 | —10 |  |