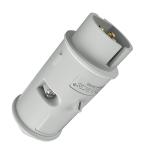

## Plug Part no. 650A

- screw terminals
- with grommet

## Technical specifications

| Ampere                    | 32 A            |
|---------------------------|-----------------|
| Poles                     | 3 p             |
| Voltage                   | 40-50 V         |
| Clock position            | 12 h            |
| Hertz                     | 50-60 Hz        |
| Connection technology     | Screw terminals |
| Contact                   | standard        |
| Protection type           | IP 44           |
| Weight                    | 155 g           |
| Declaration of Conformity | EAC, CQC        |