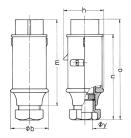

## Drawing

| Drawing                  | Amp.  |      | 16   |      | 32   |  |
|--------------------------|-------|------|------|------|------|--|
| 2 MB 158                 | Poles | 2    | 3    | 2    | 3    |  |
| Dim. in mm               | а     | 150  | 150  | 150  | 150  |  |
|                          | b     | 55   | 55   | 55   | 55   |  |
|                          | h     | 58   | 58   | 58   | 58   |  |
|                          | m     | 128  | 128  | 128  | 128  |  |
|                          | n     | 130  | 130  | 130  | 130  |  |
|                          | у     | 24.7 | 24.7 | 24.7 | 24.7 |  |
|                          |       |      |      |      |      |  |
| Terminal for cond. cross |       | 4    | 4    | 4    | 4    |  |
| section (mm²) minmax.    |       | —10  | —10  | —10  | —10  |  |