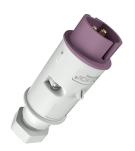

## Plug Part no. 655A

screw terminalswith cable gland

## Technical specifications

| Ampere                    | 16 A            |
|---------------------------|-----------------|
| Poles                     | 2 p             |
| Voltage                   | 20-25 V         |
| Hertz                     | 50-60 Hz        |
| Connection technology     | Screw terminals |
| Contact                   | standard        |
| Protection type           | IP 44           |
| Weight                    | 163 g           |
| Declaration of Conformity | EAC             |