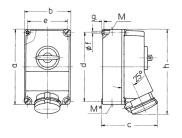

## Drawing

| Drawing         | Amp.      |      | 63   |      |
|-----------------|-----------|------|------|------|
| 1 MB 234        | Poles     | 3    | 4    | 5    |
| Dim. in mm      | а         | 264  | 264  | 264  |
|                 | b         | 163  | 163  | 163  |
|                 | c         | 192  | 192  | 192  |
|                 | d         | 240  | 240  | 240  |
|                 | е         | 140  | 140  | 140  |
|                 | f         | 8.1  | 8.1  | 8.1  |
|                 | g.        | 8    | 8    | 8    |
|                 | h         | 300  | 300  | 300  |
|                 | M         | 40   | 40   | 40   |
|                 | M*        | 2x40 | 2x40 | 2x40 |
| Max. cable dian | n. (mm)   | 27   | 27   | 27   |
| Terminal for co | nd. cross | 6    | 6    | 6    |
| section (mm²) n | ninmax.   | -25  | -25  | -25  |