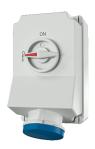

## Wall mounted socket

Part no. 6571

- screw terminals
- X-CONTACT
- switched
- mechanical DUO-interlock
- sockets can be padlocked

## Technical specifications

| Ampere                    | 63 A            |
|---------------------------|-----------------|
| Poles                     | 3 p             |
| Voltage                   | 230 V           |
| Clock position            | 6 h             |
| Hertz                     | 50-60 Hz        |
| Connection technology     | Screw terminals |
| Contact                   | X-CONTACT®      |
| Protection type           | IP 44           |
| Enclosure material        | Plastic         |
| Weight                    | 2328 g          |
| Declaration of Conformity | EAC, CQC        |