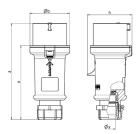

## Drawing

| Drawing Amp.             |       | 16   |              |              | 32   |      |            |
|--------------------------|-------|------|--------------|--------------|------|------|------------|
| 2 MB 214                 | Poles | 3    | 4            | 5            | 3    | 4    | 5          |
| Dim. in mm               | а     | 148  | 160          | 160          | 197  | 197  | 197        |
|                          | b     | 55   | 65.6         | 65.6         | 75   | 75   | 75         |
|                          | h     | 61   | 72.5         | 72.5         | 80.5 | 80.5 | 85         |
|                          | n     | 112  | 123.5        | 123.5        | 152  | 152  | 152        |
|                          | у     | 14.5 | 16           | 16           | 22   | 22   | 22         |
| Terminal for cond. cross |       | 1    | 1            | 1            | 2.5  | 2.5  | 2.5        |
| section (mm²) minmax.    |       | —2.5 | <b>—</b> 2.5 | <b>—</b> 2.5 | -6   | -6   | <b>—</b> 6 |