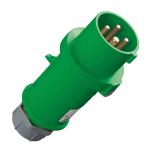

## **Plug ProTOP**

Part no. 658

- screw terminals

- cable gland and sealing strain relief and protection against kinking enclosure with thread lock and safety slide

## Technical specifications

| Ampere                    | 16 A            |
|---------------------------|-----------------|
| Poles                     | 4 p             |
| Voltage                   | 50-500 V        |
| Clock position            | 2 h             |
| Hertz                     | 300-500 Hz      |
| Connection technology     | Screw terminals |
| Contact                   | standard        |
| Protection type           | IP 44           |
| Weight                    | 163 g           |
| Declaration of Conformity | EAC             |