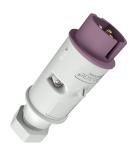

## Plug Part no. 662A

screw terminalswith cable gland

Technical specifications

| Ampere                    | 16 A            |
|---------------------------|-----------------|
| Poles                     | 3 p             |
| Voltage                   | 20-25 V         |
| Hertz                     | 50-60 Hz        |
| Connection technology     | Screw terminals |
| Contact                   | standard        |
| Protection type           | IP 44           |
| Weight                    | 175 g           |
| Declaration of Conformity | EAC             |