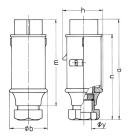

## Drawing

| Drawing                  | Amp.  |      | 16   |      | 32   |  |
|--------------------------|-------|------|------|------|------|--|
| 2 MB 158                 | Poles | 2    | 3    | 2    | 3    |  |
| Dim. in mm               | а     | 150  | 150  | 150  | 150  |  |
|                          | b     | 55   | 55   | 55   | 55   |  |
|                          | h     | 58   | 58   | 58   | 58   |  |
|                          | m     | 128  | 128  | 128  | 128  |  |
|                          | n     | 130  | 130  | 130  | 130  |  |
|                          | у     | 24.7 | 24.7 | 24.7 | 24.7 |  |
| Terminal for cond. cross |       | 4    | 4    | 4    | 4    |  |
| section (mm²) minmax.    |       | —10  | —10  | —10  | —10  |  |