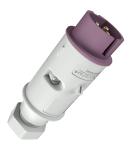

## Plug

Part no. 675A

screw terminals with cable gland

## Technical specifications

| Ampere                    | 32 A            |
|---------------------------|-----------------|
| Poles                     | 3 p             |
| Voltage                   | 20-25 V         |
| Hertz                     | 50-60 Hz        |
| Connection technology     | Screw terminals |
| Contact                   | standard        |
| Protection type           | IP 44           |
| Weight                    | 177 g           |
| Declaration of Conformity | EAC             |