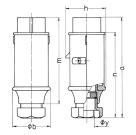

## Drawing

| Drawing                      | Amp.     | 16   |      |  | 32   |      |  |
|------------------------------|----------|------|------|--|------|------|--|
| 2 MB 158                     | Poles    | 2    | 3    |  | 2    | 3    |  |
| Dim. in mm                   | а        | 150  | 150  |  | 150  | 150  |  |
|                              | b        | 55   | 55   |  | 55   | 55   |  |
|                              | h        | 58   | 58   |  | 58   | 58   |  |
|                              | m        | 128  | 128  |  | 128  | 128  |  |
|                              | n        | 130  | 130  |  | 130  | 130  |  |
|                              | у        | 24.7 | 24.7 |  | 24.7 | 24.7 |  |
| <b>-</b>                     |          |      |      |  |      |      |  |
| Terminal for cond. cross     |          | 4    | 4    |  | 4    | 4    |  |
| section (mm <sup>2</sup> ) r | nin -max | _10  | -10  |  | _10  | -10  |  |