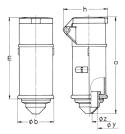

## Drawing

| Drawing                  | Amp.  |     | 16  |     | 32  |  |
|--------------------------|-------|-----|-----|-----|-----|--|
| 3 MB 37                  | Poles | 2   | 3   | 2   | 3   |  |
| Dim. in mm               | а     | 144 | 144 | 144 | 144 |  |
|                          | b     | 55  | 55  | 55  | 55  |  |
|                          | h     | 67  | 67  | 67  | 67  |  |
|                          | m     | 122 | 122 | 122 | 122 |  |
|                          | у     | 25  | 25  | 25  | 25  |  |
|                          | z     | 9   | 9   | 9   | 9   |  |
|                          |       |     |     |     |     |  |
| Terminal for cond. cross |       | 4   | 4   | 4   | 4   |  |
| section (mm²) minmax.    |       | -10 | -10 | —10 | —10 |  |