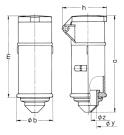

## Drawing

| 3 MB 37                  | Poles | 2   | 3   | 2    | 3   |  |
|--------------------------|-------|-----|-----|------|-----|--|
| Dim. in mm               | a     | 144 | 144 | 144  | 144 |  |
|                          | Ь     | 55  | 55  | 55   | 55  |  |
|                          | h     | 67  | 67  | 67   | 67  |  |
|                          | m     | 122 | 122 | 122  | 122 |  |
|                          | у     | 25  | 25  | 25   | 25  |  |
|                          | z     | 9   | 9   | 9    | 9   |  |
|                          |       |     |     |      |     |  |
| Terminal for cond. cross |       | 4   | 4   | 4    | 4   |  |
| section (mm²) minmax.    |       | —10 | —10 | —10  | —10 |  |
|                          |       |     | 10  | 1 10 | 10  |  |