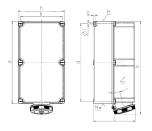

## Drawing

| Drawing                  | Amp.  | 125  |      |
|--------------------------|-------|------|------|
| 1 MB 163                 | Poles | 4    | 5    |
| Dim. in mm               | a     | 460  | 460  |
|                          | b     | 260  | 260  |
|                          | c     | 234  | 234  |
|                          | d     | 434  | 434  |
|                          | e     | 234  | 234  |
|                          | f     | 11   | 11   |
|                          | g.    | 9    | 9    |
|                          | ĥ     | 519  | 519  |
|                          | М     | 63   | 63   |
|                          | М*    | 2x63 | 2x63 |
| Max. cable diam. (mm)    |       | 44   | 44   |
| Terminal for cond. cross |       | 25   | 25   |
| saction (mm²) min -may   |       | 70   | 70   |