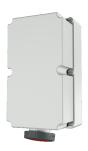

## Wall mounted socket

Part no. 7031

- screw terminals
- X-CONTACT
- contactor and electrical PCS interlock

## Technical specifications

| Amnoro                    | 125 A           |
|---------------------------|-----------------|
| Ampere                    |                 |
| Poles                     | 5 p             |
| Voltage                   | 400 V           |
| Clock position            | 6 h             |
| Hertz                     | 50-60 Hz        |
| Connection technology     | Screw terminals |
| Contact                   | X-CONTACT®      |
| Protection type           | IP 67           |
| Enclosure material        | Plastic         |
| Weight                    | 7296 g          |
| Declaration of Conformity | EAC             |