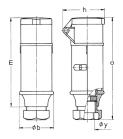

## Drawing

| Drawing          | Amp.     |      | 16   |      | 32   |  |
|------------------|----------|------|------|------|------|--|
| 3 MB 36          | Poles    | 2    | 3    | 2    | 3    |  |
| Dim. in mm       | а        | 164  | 164  | 164  | 164  |  |
|                  | b        | 55   | 55   | 55   | 55   |  |
|                  | h        | 67   | 67   | 67   | 67   |  |
|                  | m        | 142  | 142  | 142  | 142  |  |
|                  | у        | 24.7 | 24.7 | 24.7 | 24.7 |  |
|                  |          |      |      |      |      |  |
| Terminal for con | d. cross | 4    | 4    | 4    | 4    |  |
| section (mm²) m  | inmax.   | —10  | —10  | —10  | —10  |  |