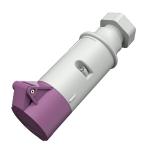

## Connector

Part no. 707A

screw terminalswith cable gland

## Technical specifications

| Ampere                    | 16 A            |
|---------------------------|-----------------|
| Poles                     | 2 p             |
| Voltage                   | 20-25 V         |
| Hertz                     | 50-60 Hz        |
| Connection technology     | Screw terminals |
| Contact                   | standard        |
| Protection type           | IP 44           |
| Weight                    | 208 g           |
| Declaration of Conformity | EAC             |