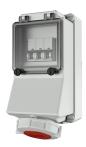

## Wall mounted socket

Part no. 7147

- screw terminals
- fused with circuit-breaker, K-characteristics

## Technical specifications

| Ampere                    | 32 A            |
|---------------------------|-----------------|
| Poles                     | 5 p             |
| Voltage                   | 400 V           |
| Clock position            | 6 h             |
| Hertz                     | 50-60 Hz        |
| Connection technology     | Screw terminals |
| Contact                   | standard        |
| Protection type           | IP 67           |
| Enclosure material        | Plastic         |
| Weight                    | 1542 g          |
| Declaration of Conformity | EAC             |