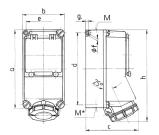

## Drawing

| Drawing           | Amp.     |               | 10   |      | 32            |      |
|-------------------|----------|---------------|------|------|---------------|------|
| 1 MB 378          | Poles    | 3             | 4    | 5    | 4             | 5    |
| Dim. in mm        | а        | 225           | 225  | 225  | 225           | 225  |
|                   | b        | 118           | 118  | 118  | 118           | 118  |
|                   | c        | 144           | 146  | 147  | 152           | 153  |
|                   | d        | 208           | 208  | 208  | 208           | 208  |
|                   | е        | 101           | 101  | 101  | 101           | 101  |
|                   | f        | 6.3           | 6.3  | 6.3  | 6.3           | 6.3  |
|                   | g.       | 8             | 8    | 8    | 8             | 8    |
|                   | h        | 252           | 255  | 259  | 268           | 274  |
|                   | M        | 1x25 and 1x32 |      |      | 1x25 and 1x32 |      |
|                   | М*       | 2x25          | 2x25 | 2x25 | 2x25          | 2x25 |
| Max. cable diam   | . (mm)   | 25            | 25   | 25   | 25            | 25   |
| Terminal for con- | d. cross | 1.5           | 1.5  | 1.5  | 2.5           | 2.5  |
| section (mm²) mi  | nmax.    | <del>-4</del> | -4   | -4   | —10           | —10  |